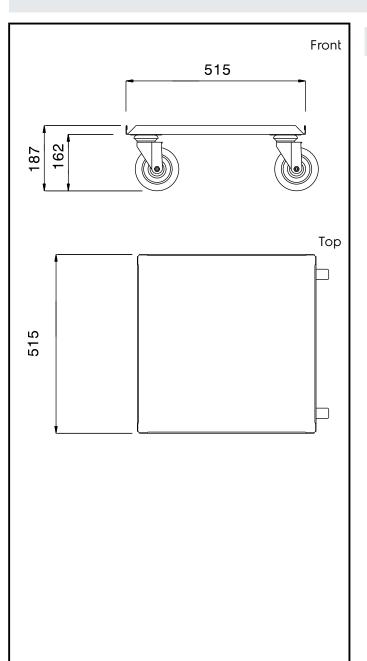

## Key Information:

| External dimensions, Width:  |             |
|------------------------------|-------------|
| 361238 (DRT1)                | 515 mm      |
| External dimensions, Depth:  | 515 mm      |
| External dimensions, Height: | 187 mm      |
| Wheel material:              | Zinc plated |
| Wheel diameter:              | Ø 125       |
| Net weight:                  | 8.4 kg      |